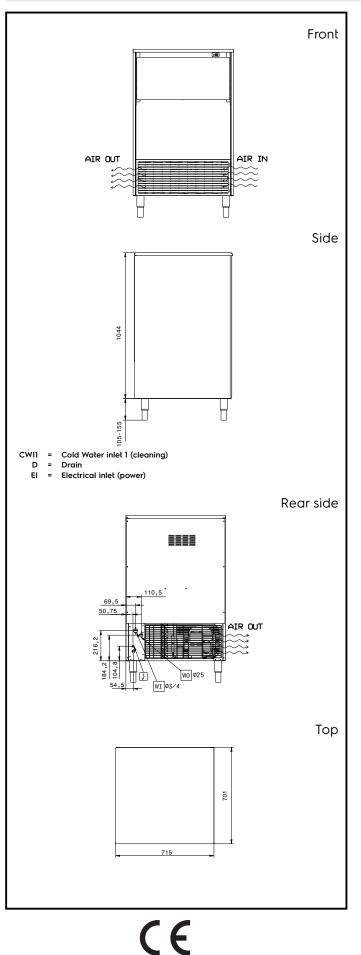

## lce Makers Ice Cuber (22gr), 112kg/24h, 60kg bin, water-cooled

| Electric                                                                                                                              |                                                                     |
|---------------------------------------------------------------------------------------------------------------------------------------|---------------------------------------------------------------------|
| Supply voltage:<br>Electrical power, max:                                                                                             | 220-240 V/1N ph/50 Hz<br>0.69 kW                                    |
| Capacity:                                                                                                                             |                                                                     |
| Bin capacity:                                                                                                                         | 60 kg                                                               |
| Key Information:                                                                                                                      |                                                                     |
| External dimensions, Width:<br>External dimensions, Depth:<br>External dimensions, Height:<br>Net weight:<br>Output:<br>Kind of cube: | 715 mm<br>700 mm<br>1149 mm<br>81 kg<br>112 kg/day<br>Ice Cube 22 g |
| Sustainability                                                                                                                        |                                                                     |
| Refrigerant type:<br>Refrigerant weight:<br>Water consumption:                                                                        | R290<br>140 g<br>47.6 lt/hr                                         |